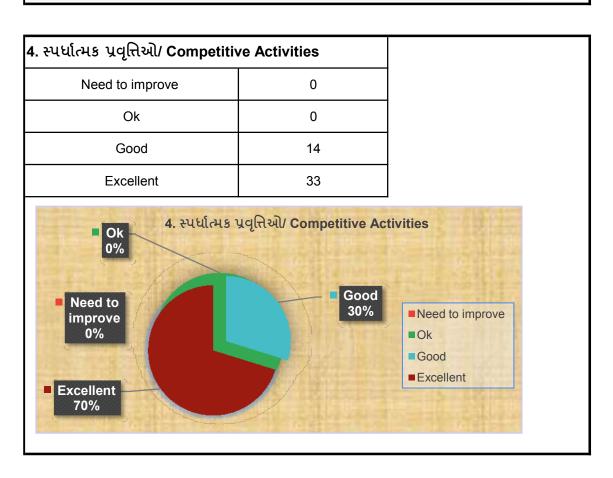

mprove           | 0                                     |                   |
| Ok                        | 0                                     |                   |
| Good                      | 7                                     |                   |
| Excellent                 | 40                                    |                   |
| Ok<br>0%<br>3. અધ્યયન - ર | પધ્યાપન / Teaching - L<br>Good<br>15% | _earning          |
| improve                   | 4                                     | ■ Need to improve |
| 0%                        |                                       | ■Ok<br>■Good      |
|                           |                                       | ■ Excellent       |
|                           |                                       | - LACCITCITE      |



| Need to improve            | 0                                      |                           |
|----------------------------|----------------------------------------|---------------------------|
| Ok                         | 0                                      |                           |
| Good                       | 10                                     |                           |
| Excellent                  | 37                                     |                           |
| 5. અધ્યાપકો દ્વારા મલ<br>k | ળતું માર્ગદર્શન / Guidance<br>teachers |                           |
| 0k<br>%                    |                                        | Good 21%                  |
| eed to                     |                                        | Good