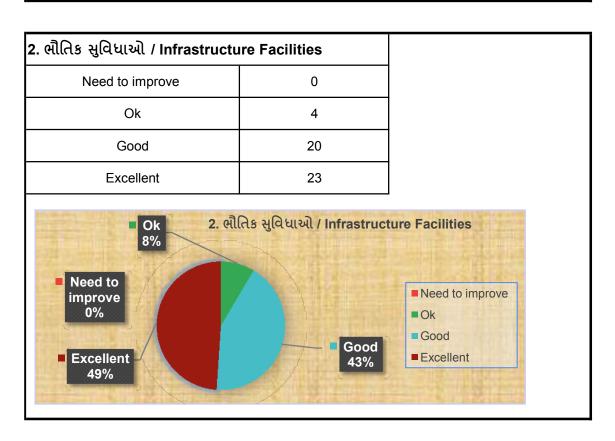

| Need to improve            | 0                                      |                           |
|----------------------------|----------------------------------------|---------------------------|
| Ok                         | 0                                      |                           |
| Good                       | 10                                     |                           |
| Excellent                  | 37                                     |                           |
| 5. અધ્યાપકો દ્વારા મલ<br>k | ળતું માર્ગદર્શન / Guidance<br>teachers |                           |
| 0k<br>%                    |                                        | Good 21%                  |
| eed to                     |                                        | Good                      |
| k<br>%                     |                                        | Good 21%                  |
| eed to                     |                                        | Good 21%  Need to improve |