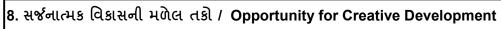

| 7. વ્યક્તિત્ત્વ વિકાસના કાર્યક્રમો / Programmes for Personality Development |    |  |  |  |
|-----------------------------------------------------------------------------|----|--|--|--|
| Need to improve                                                             | 0  |  |  |  |
| Ok                                                                          | 0  |  |  |  |
| Good                                                                        | 22 |  |  |  |
| Excellent                                                                   | 25 |  |  |  |
| 7. વ્યક્તિત્ત્વ વિકાસના કાર્યક્રમો / Programmes for Personality             |    |  |  |  |