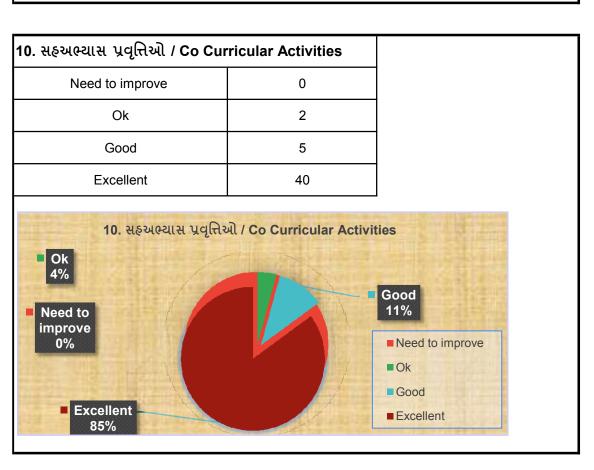

| 0  |  |  |  |
| Ok                                                                          | 0  |  |  |  |
| Good                                                                        | 22 |  |  |  |
| Excellent                                                                   | 25 |  |  |  |
| 7. વ્યક્તિત્ત્વ વિકાસના કાર્યક્રમો / Programmes for Personality             |    |  |  |  |





| Need to improve | 0  |
|-----------------|----|
| Ok              | 1  |
| Good            | 6  |
| Excellent       | 40 |



| 1<br>8<br>38<br>ાવજત / Nurturing |
|----------------------------------|
| 38                               |
|                                  |
| વજત / Nurturing                  |
|                                  |
|                                  |



| Need to improve | 0