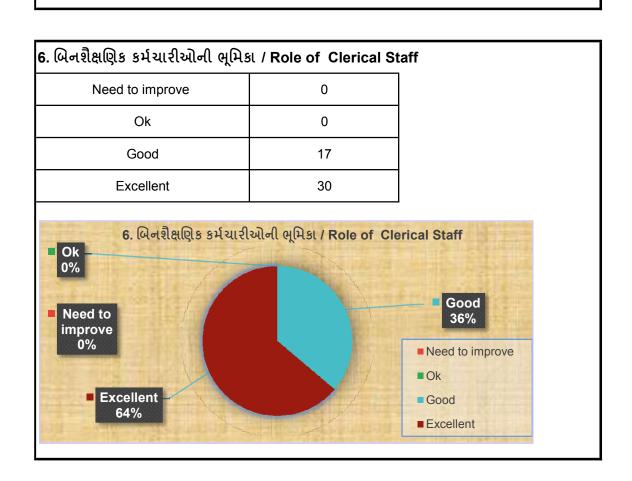

Ok                         | 0                                      |                           |
| Good                       | 10                                     |                           |
| Excellent                  | 37                                     |                           |
| 5. અધ્યાપકો દ્વારા મલ<br>k | ળતું માર્ગદર્શન / Guidance<br>teachers |                           |
| 0k<br>%                    |                                        | Good 21%                  |
| eed to                     |                                        | Good                      |
| k<br>%                     |                                        | Good 21%                  |
| eed to                     |                                        | Good 21%  Need to improve |



| 7. વ્યક્તિત્ત્વ વિકાસના કાર્યક્રમો / Programmes for Personality Development |    |  |  |  |
|-----------------------------------------------------------------------------|----|--|--|--|
| Need to improve                                                             | 0  |  |  |  |
| Ok                                                                          | 0  |  |  |  |
| Good                                                                        | 22 |  |  |  |
| Excellent                                                                   | 25 |  |  |  |
| 7. વ્યક્તિત્ત્વ વિકાસના કાર્યક્રમો / Programmes for Personality             |    |  |  |  |





| Need to improve | 0  |
|-----------------|----|
| Ok              | 1  |
| Good            | 6  |
| Excellent       | 40 |



| 1<br>