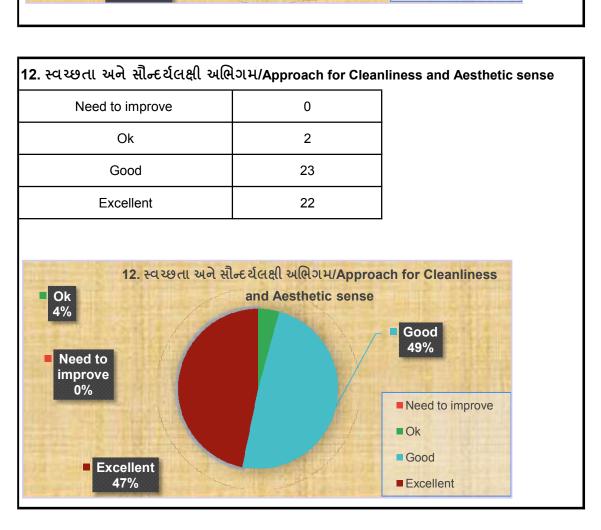

|      |



| Need to improve | 0                                       |                           |
|-----------------|-----------------------------------------|---------------------------|
| Ok              | 2                                       |                           |
| Good            | 22                                      |                           |
| Excellent       | 23                                      |                           |
| ok<br>%         | પોગશાળાની ઉપયોગિતા/ Usef<br>-Laboratory |                           |
| ık 📜 🛒          |                                         | Good 47%  Need to improve |
| leed to         |                                         | Good<br>47%               |



| 15. માનવસંબધ / Human Relationship |    |  |
|----------------------------