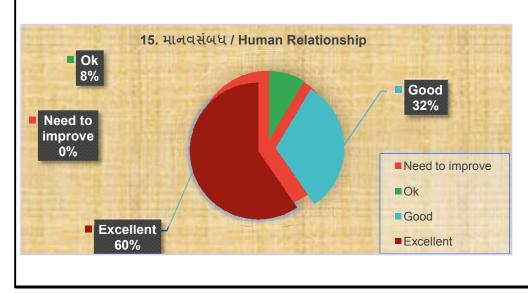

| 15. માનવસંબધ / Human Relationship |    |  |
|-----------------------------------|----|--|
| Need to improve                   | 0  |  |
| Ok                                | 4  |  |
| Good                              | 15 |  |
| Excellent                         | 28 |  |