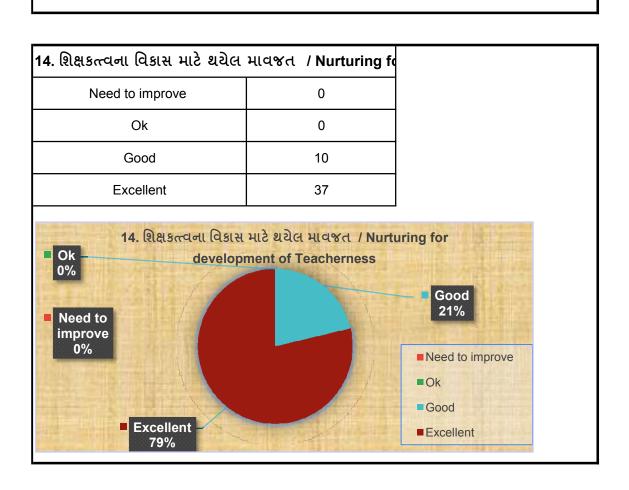

| Need to improve            | 0                                      |                           |
|----------------------------|----------------------------------------|---------------------------|
| Ok                         | 0                                      |                           |
| Good                       | 10                                     |                           |
| Excellent                  | 37                                     |                           |
| 5. અધ્યાપકો દ્વારા મલ<br>k | ળતું માર્ગદર્શન / Guidance<br>teachers |                           |
| 0k<br>%                    |                                        | Good 21%                  |
| eed to                     |                                        | Good                      |
| k<br>%                     |                                        | Good 21%                  |
| eed to                     |                                        | Good 21%  Need to improve |