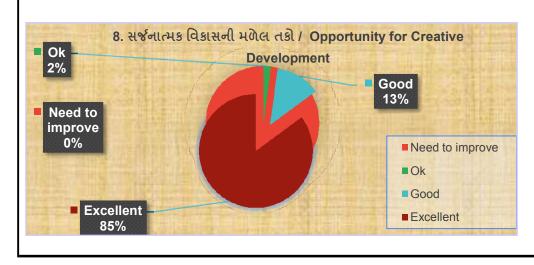

prove |



| 7. વ્યક્તિત્ત્વ વિકાસના કાર્યક્રમો / Programmes for Personality Development |    |  |  |  |
|-----------------------------------------------------------------------------|----|--|--|--|
| Need to improve                                                             | 0  |  |  |  |
| Ok                                                                          | 0  |  |  |  |
| Good                                                                        | 22 |  |  |  |
| Excellent                                                                   | 25 |  |  |  |
| 7. વ્યક્તિત્ત્વ વિકાસના કાર્યક્રમો / Programmes for Personality             |    |  |  |  |





| Need to improve | 0  |
|-----------------|----|
| Ok              | 1  |
| Good            | 6  |
| Excellent       | 40 |



| 1<br>8<br>38<br>ાવજત / Nurturing |
|----------------------------------|
| 38                               |
|                                  |
| વજત / Nurturing                  |
|                                  |
|                                  |



| Need to improve | 0