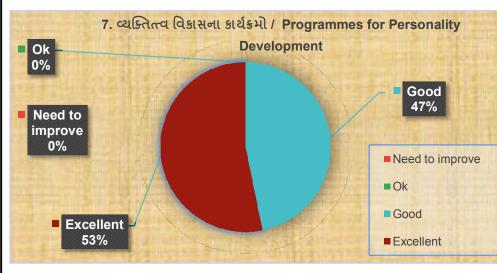

| 7. વ્યક્તિત્ત્વ વિકાસના કાર્યક્રમો / Programmes for Personality Development |    |  |  |  |
|-----------------------------------------------------------------------------|----|--|--|--|
| Need to improve                                                             | 0  |  |  |  |
| Ok                                                                          | 0  |  |  |  |
| Good                                                                        | 22 |  |  |  |
| Excellent                                                                   | 25 |  |  |  |
| 7. વ્યક્તિત્ત્વ વિકાસના કાર્યક્રમો / Programmes for Personality             |    |  |  |  |